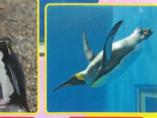

亜南極圏にすむ3種類 (ジェンツー・イワトビ・オウサマ)の ペンギンをちが、空をと所ように 自由に泳ぎ回ります。 大人も子どもも大脚奮!!

オウサマベンギン

1月中旬~3月下旬)

1日1~2回開催

イワトドペンギン

ジェンツーベンギン

フンボルトペンギンの愛らしい資をみてね! 建物外壁には、ペンギンが飛び出している ように見えるトリックアートが描かれて います!併設された。『空中ハート型水槽』は おそらく世界初の試みで、中を飛ぶように 泳ぎまわるペンギンを下から見上げること