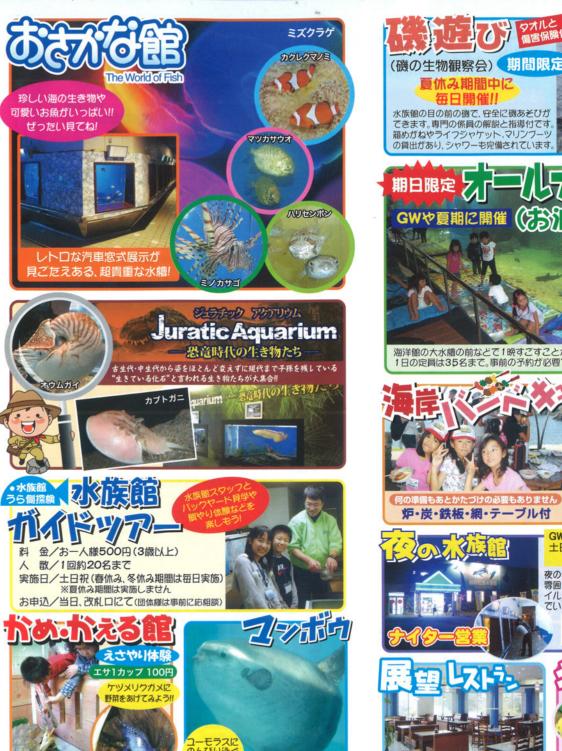

1日1~3回通年開催

クワウソをちに 良いにきてね!!

サメやユイなどの大型県や回避県、アジやイワジなどの 群泳をはじめ、海洋に生息する魚(約20種・3000匹) 水面上からエサを与える を展示しています。 ことができます。

流氷の湯

1日2~3回開催 どなをでもさわって みることができます!

日本と世界のカエル

約30種は見ごをえ充分!

调間前までは -海洋館の大水槽の前などで1晩すごすことができる、超人気ブレミアム企画です。 1日の定員は35名まで。事前の予約が必要です。詳しくはお問い合わせください。 期間限定。霍予約 3日前までにご予約ください 3月下旬~11月上旬の土・日・祝 「休み期間は毎日) 海岸の専用施設で、潮騒と潮風を 満喫してのバーベキューは いかがですか? ※詳しくはHP等でご確認ください W及び7月中旬から8月下旬までの +日祝日及びお盆期間(8/11~16)は 21:00までOPEN!! 夜の館内は夜間照明とイルミネーションで 雰囲気いつばい! イルカやペンギン、アザラシなどの<つろし でいる姿をご覧ください。 ナイター営業期間中の17:00以降は 入館料金が割引になります。 その他にもいろいろな特典があります。 かわいい水族館グッズがいっぱい! おみやげにどうぞ!! 目の前に広がる雄大な日本海を 眺めながらのお食事をどうぞ!!