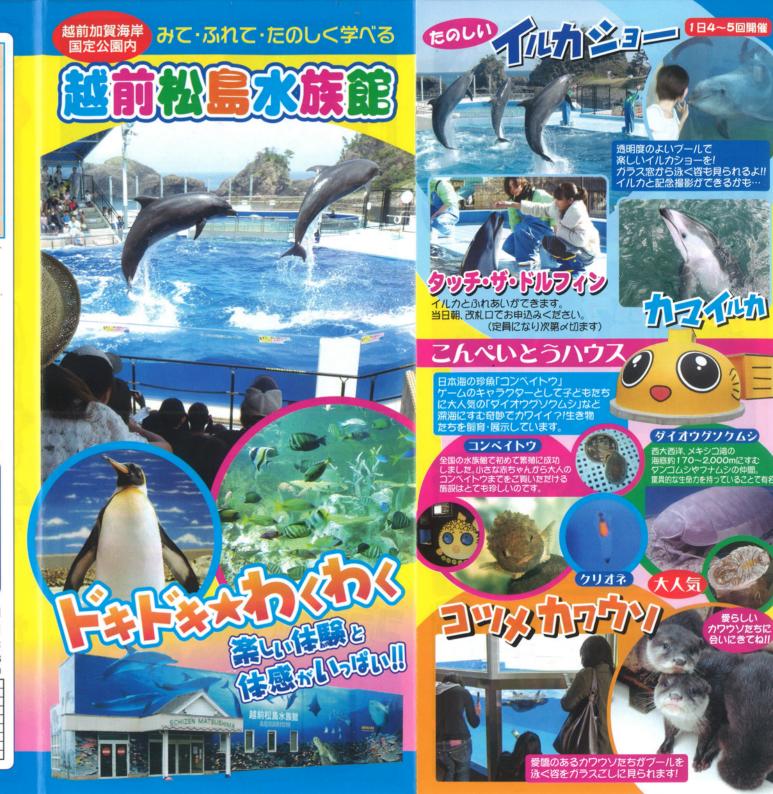

亜南極圏にすむ3種類 (ジェンツー・イワトビ・オウサマ)の ペンギンをちが、空をと所ように 自由に泳ぎ回ります。 大人も子どもも大脚奮!!

オウサマベンギン

1月中旬~3月下旬)

1日1~2回開催

イワトドペンギン

ジェンツーベンギン

フンボルトペンギンの愛らしい資をみてね! 建物外壁には、ペンギンが飛び出している ように見えるトリックアートが描かれて います!併設された。『空中ハート型水槽』は おそらく世界初の試みで、中を飛ぶように 泳ぎまわるペンギンを下から見上げること

1日1~3回通年開催

クワウソをちに 良いにきてね!!

サメやユイなどの大型県や回避県、アジやイワジなどの 群泳をはじめ、海洋に生息する魚(約20種・3000匹) 水面上からエサを与える を展示しています。 ことができます。

流氷の湯

1日2~3回開催 どなをでもさわって みることができます!

日本と世界のカエル

約30種は見ごをえ充分!

调間前までは -海洋館の大水槽の前などで1晩すごすことができる、超人気ブレミアム企画です。 1日の定員は35名まで。事前の予約が必要です。詳しくはお問い合わせください。 期間限定。霍予約 3日前までにご予約ください 3月下旬~11月上旬の土・日・祝 「休み期間は毎日) 海岸の専用施設で、潮騒と潮風を 満喫してのバーベキューは いかがですか? ※詳しくはHP等でご確認ください W及び7月中旬から8月下旬までの +日祝日及びお盆期間(8/11~16)は 21:00までOPEN!! 夜の館内は夜間照明とイルミネーションで 雰囲気いつばい! イルカやペンギン、アザラシなどの<つろし でいる姿をご覧ください。 ナイター営業期間中の17:00以降は 入館料金が割引になります。 その他にもいろいろな特典があります。 かわいい水族館グッズがいっぱい! おみやげにどうぞ!! 目の前に広がる雄大な日本海を 眺めながらのお食事をどうぞ!!