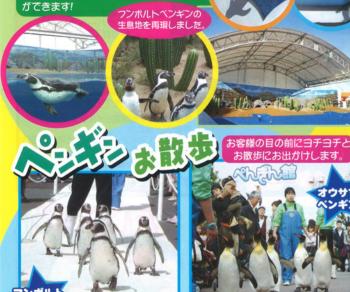

亜南極圏にすむ3種類 (ジェンツー・イワトビ・オウサマ)の ペンギンをちが、空をと所ように 自由に泳ぎ回ります。 大人も子どもも大脚奮!!

オウサマベンギン

1月中旬~3月下旬)

1日1~2回開催

イワトドペンギン

ジェンツーベンギン

フンボルトペンギンの愛らしい資をみてね! 建物外壁には、ペンギンが飛び出している ように見えるトリックアートが描かれて います!併設された。『空中ハート型水槽』は おそらく世界初の試みで、中を飛ぶように 泳ぎまわるペンギンを下から見上げること