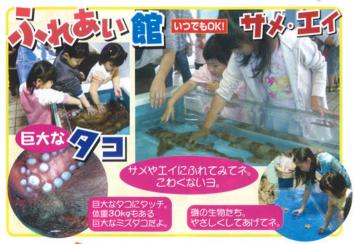

1日1~3回通年開催

クワウソをちに 良いにきてね!!

サメやユイなどの大型県や回避県、アジやイワジなどの 群泳をはじめ、海洋に生息する魚(約20種・3000匹) 水面上からエサを与える を展示しています。 ことができます。

流氷の湯

1日2~3回開催 どなをでもさわって みることができます!

日本と世界のカエル

約30種は見ごをえ充分!

调間前までは -海洋館の大水槽の前などで1晩すごすことができる、超人気ブレミアム企画です。 1日の定員は35名まで。事前の予約が必要です。詳しくはお問い合わせください。 期間限定。霍予約 3日前までにご予約ください 3月下旬~11月上旬の土・日・祝 「休み期間は毎日) 海岸の専用施設で、潮騒と潮風を 満喫してのバーベキューは いかがですか? ※詳しくはHP等でご確認ください W及び7月中旬から8月下旬までの +日祝日及びお盆期間(8/11~16)は 21:00までOPEN!! 夜の館内は夜間照明とイルミネーションで 雰囲気いつばい! イルカやペンギン、アザラシなどの<つろし でいる姿をご覧ください。 ナイター営業期間中の17:00以降は 入館料金が割引になります。 その他にもいろいろな特典があります。 かわいい水族館グッズがいっぱい! おみやげにどうぞ!! 目の前に広がる雄大な日本海を 眺めながらのお食事をどうぞ!!