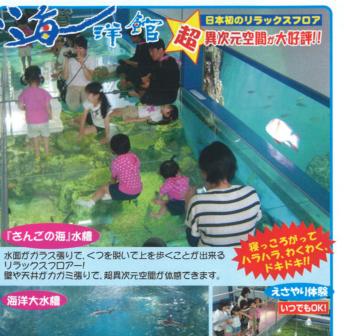

亜南極圏にすむ3種類 (ジェンツー・イワトビ・オウサマ)の ペンギンをちが、空をと所ように 自由に泳ぎ回ります。 大人も子どもも大脚奮!!

オウサマベンギン

1月中旬~3月下旬)

1日1~2回開催

イワトドペンギン

ジェンツーベンギン

フンボルトペンギンの愛らしい資をみてね! 建物外壁には、ペンギンが飛び出している ように見えるトリックアートが描かれて います!併設された。『空中ハート型水槽』は おそらく世界初の試みで、中を飛ぶように 泳ぎまわるペンギンを下から見上げること